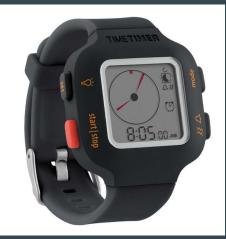

#### **Time Timer**

- Visual time management tool
- Designed to show the passage of time in a concrete way
- Available as a clock, watch, Android app, and iOS app

<u>Time Timer Website</u> <u>Time Timer in iTunes</u> <u>Time Timer in Google Play</u>