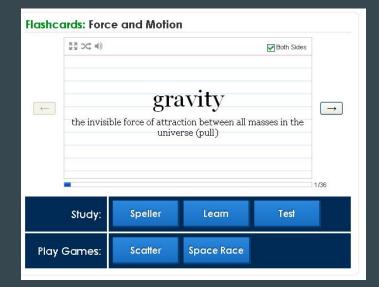

# Quizlet

- Over 50 million free study sets
- 6 study modes including Flashcards, Scatter, Speller, Learn, Test, and Space Race
- Audio in 18 languages
- Easily share study content with your classmates