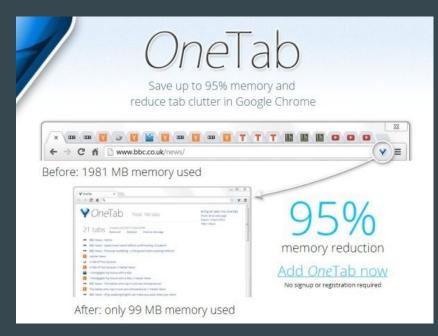

# OneTab

- Convert all tabs into a list in one tab
- Restore tabs individually or all at once