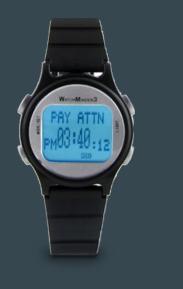

### Watchminder

- Designed to aid children and adults with ADHD and others with special needs in staying focused, managing their time, and modifying their thoughts and behaviors
- Programmable
- Discrete vibrating reminders
- Interval Training Mode
- Countdown Timer

WatchMinder Website