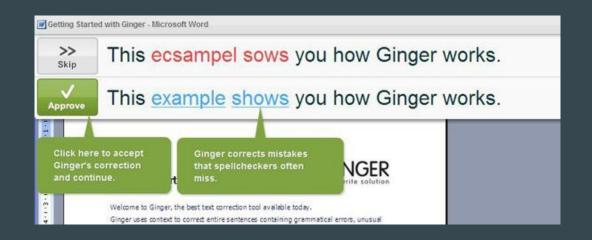

# Ginger

- Grammar Checker
- Sentence Rephrase
- Dictionary
- Text Reader
- Translation in 50 Languages
- Basic and Premium Versions
- Windows, Chrome Browser, iOS, Android