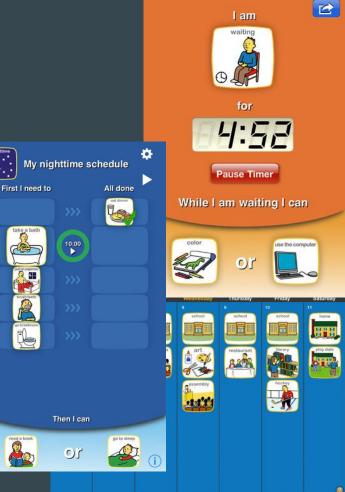

# **ChoiceWorks**

- Designed to help children complete daily routines, understand and control their feelings and improve their waiting skills
- Image Library
- Add images
- Audio recording
- Speaks boards out loud
- Save boards as PDFs