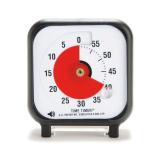

#### **Time Timer**

- Visual time management tool
- Designed to show the passage of time in a concrete way
- Available as a clock, watch, Android app, and iOS app

<u>Time Timer Website</u> <u>Time Timer in iTunes</u> <u>Time Timer in Google Play</u>