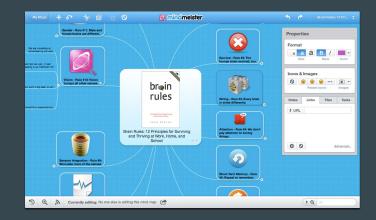

#### MindMeister

- Online mind-mapping tool
- Google drive integration
  - Open, view and edit mind map files from Google Drive
  - Synchronize entire maps list (incl folders) with Google Drive
  - Synchronize single maps with Google Drive
  - Add attachments from Google Drive
  - Share mind maps with your Google contacts
  - Export maps to Google Drive as image, text and PDF
  - Collaborate in real-time on Drive maps

#### MindMeister Website