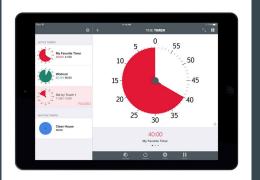

#### **Time Timer**

- Visual time management tool
- Designed to show the passage of time in a concrete way
- Available as a clock, watch, Android app, and iOS app

<u>Time Timer Website</u> <u>Time Timer in iTunes</u> <u>Time Timer in Google Play</u>