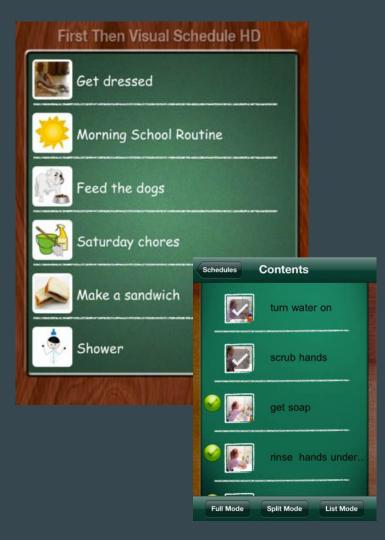

# **First Then Visual Scheduler**

- Create custom visual supports
  - Schedules
  - Daily Events
  - Routines
  - Specific Steps to Complete an Activity
- Add images
- Voice recording
- Checklist feature
- View in full screen, split screen or list screen

First Then Visual Schedule in iTunes