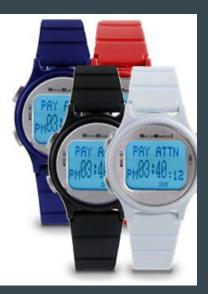

### Watchminder

- Designed to aid children and adults with ADHD and others with special needs in staying focused, managing their time, and modifying their thoughts and behaviors
- Programmable
- Discrete vibrating reminders
- Interval Training Mode
- Countdown Timer

WatchMinder Website