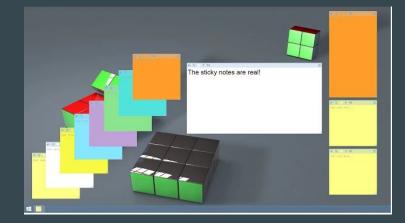

# **Sticky Notes**

- Dictate notes with Speech recognition
- Synchronization via Google Drive
- Move and resize your notes independently
- Dictate the notes thanks to the speech recognition
- Pin note / Always on top
- Choose color of your note
- Set the font
- Close the note if you don't need it at the moment and simply click Sticky Notes icon to open it again

#### Sticky Notes App in Chrome Web Store