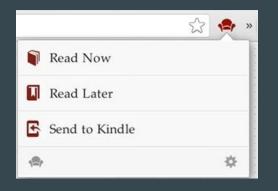

### Pocket

- Save articles, videos, recipes, and web pages found online and from apps to read/view later
- Offline access to saved content
- Chrome, Android, and iOS

vinvia.com For the Dad-To-Be Caleb Hawley - Seeing Colors variaba.com | % music Ell, no! Children's Book オンドル entrinocritay.com Croque Madame meder/nextroles.com Traveling Tot: Arizona Western Adventure 2013 🚳 Shared by Nissi Will | shasingloccivation.com | % trave Foolproof Whole Wheat Apple Muffins invideningcircles.com | % necipee Movie Night Q Search ☆ 自 💟 Saved to Pocket Remove Page | View List Add Tags Save

opocket -

Q figurer by the or set

8.4

....

≡ ø•

Across the Salish Sea

<u>Pocket Website</u> <u>Pocket in Google Play</u> <u>Pocket in iTunes</u> <u>Save to Pocket in Chrome Web Store</u>